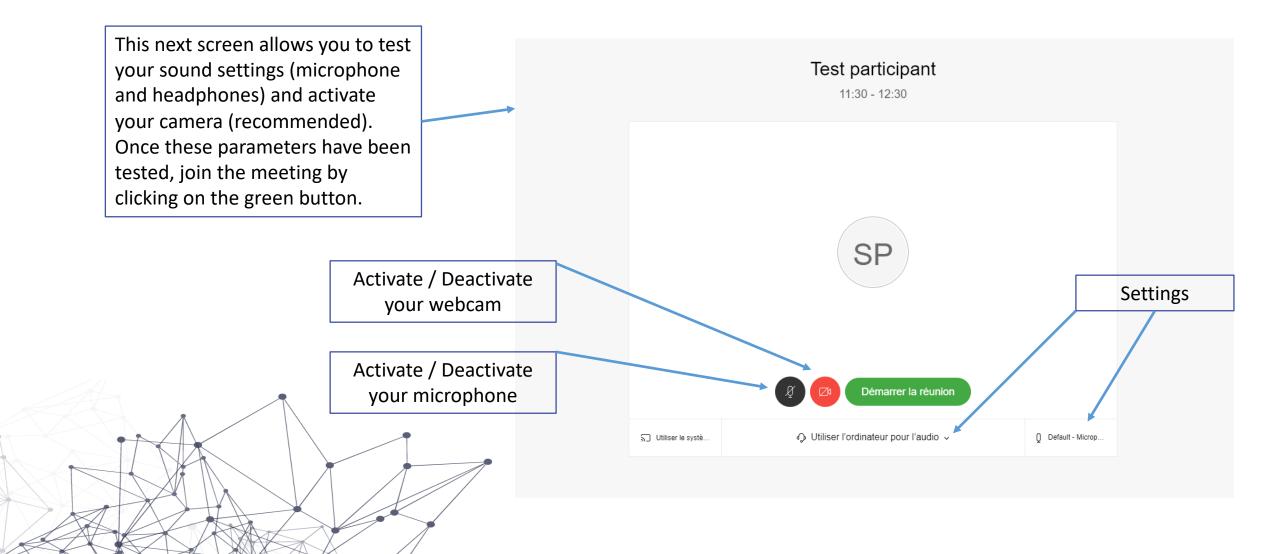

rejoindre la réunion

Click on "Join the Meeting" to join the training via video and screen sharing (recommended). If you need to use your phone to receive the audio portion of the training - please refer to the following slides.