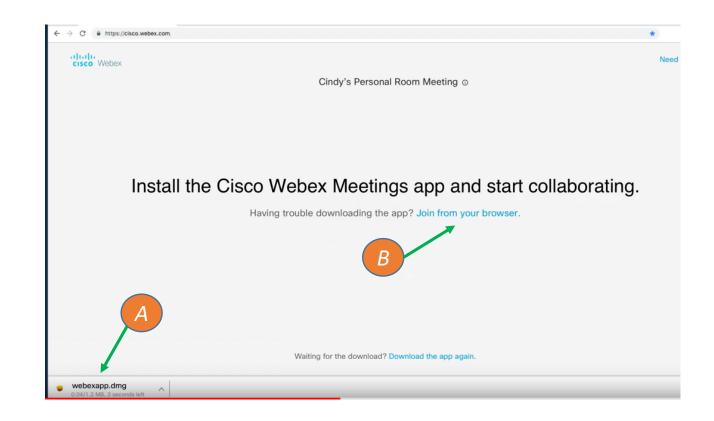

#### **OPTION A:**

When joining a Webex meeting for the first time, it is advisable to download the app to obtain a better experience.

#### **OPTION B:**

Otherwise you can simply join the meeting via the browser link, without installing the app.